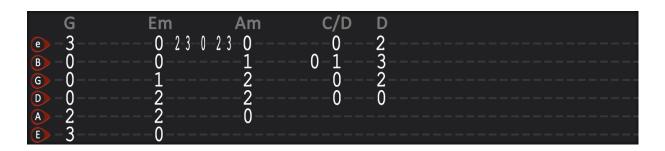

someone might love listening to. Remember that if you want to play in the key of the original song, you'll need to place a capo on fret 1.

If you missed the video guitar lesson, make sure you watch it here: <a href="http://www.theguitarlesson.com/guitar-lessons/all-of-me-guitar-lesson-john-legend/">http://www.theguitarlesson.com/guitar-lessons/all-of-me-guitar-lesson-john-legend/</a>

### **Chords**







## Intro

| Em                | С   | G             | D          |
|-------------------|-----|---------------|------------|
| 6                 |     |               |            |
| $\bigcirc -0-0-0$ | 0-0 | 0 - 0 - 0 - 0 | -222       |
|                   |     | _             | 0-0-0-0-0- |
| E                 |     |               |            |

## **Prechorus**





# **Chorus**





#### **Verse**

This uses the same chords as the intro.



## **Lyrics**

```
Intro 2x
                                            My head's under water
Em C G D
                                          But I'm breathing fine
                                              G
                                          You're crazy and I'm out of my mind
What would I do
                                          Chorus
Without your smart mouth
                                             G 2x
          D
                                          'Cause all of me
Drawing me in, and you kicking me out
Em C
                                            Em 2x
Got my head spinning
                                          Loves all of you
                    Em
G
   D