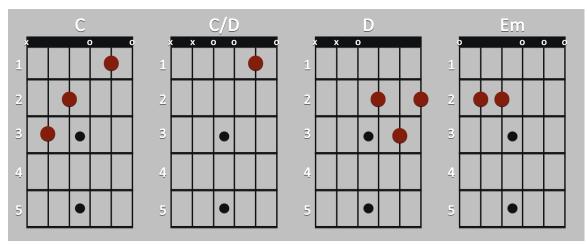

### **Chords**

## Intro

| Em                | С   | G             | D          |
|-------------------|-----|---------------|------------|
| 6                 |     |               |            |
| $\bigcirc -0-0-0$ | 0-0 | 0 - 0 - 0 - 0 | -222       |
|                   |     | _             | 0-0-0-0-0- |
| E                 |     |               |            |