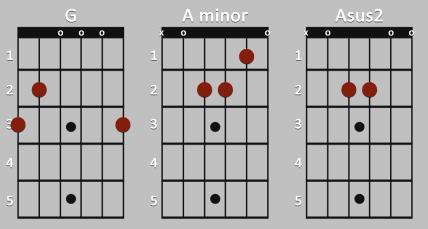

### **Chords**

## Intro

| Em                | С   | G             | D          |
|-------------------|-----|---------------|------------|
| 6                 |     |               |            |
| $\bigcirc -0-0-0$ | 0-0 | 0 - 0 - 0 - 0 | -222       |
|                   |     | _             | 0-0-0-0-0- |
| E                 |     |               |            |