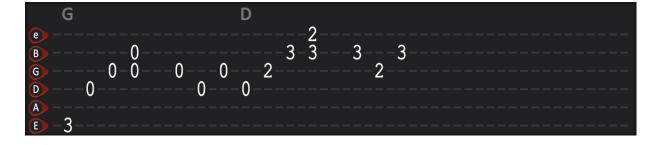

, and a special someone might love listening to. Remember that if you want to play in the key of the original song, you'll need to place a capo on fret 1.

If you missed the video guitar lesson, make sure you watch it here: <a href="http://www.theguitarlesson.com/guitar-lessons/all-of-me-guitar-lesson-john-legend/">http://www.theguitarlesson.com/guitar-lessons/all-of-me-guitar-lesson-john-legend/</a>

### **Chords**







## Intro

| Em                | С   | G             | D          |
|-------------------|-----|---------------|------------|
| 6                 |     |               |            |
| $\bigcirc -0-0-0$ | 0-0 | 0 - 0 - 0 - 0 | -222       |
|                   |     | _             | 0-0-0-0-0- |
| E                 |     |               |            |

## **Prechorus**





# **Chorus**





#### **Verse**

This uses the same chords as the intro.



## **Lyrics**

```
Intro 2x
                                            My head's under water
Em C G D
                                          But I'm breathing fine
                                              G
                                          You're crazy and I'm out of my mind
What would I do
                                          Chorus
Without your smart mouth
                                             G 2x
          D
                                          'Cause all of me
Drawing me in, and you kicking me out
Em C
                                            Em 2x
Got my head spinning
                                          Loves all of you
                    Em
G
   D