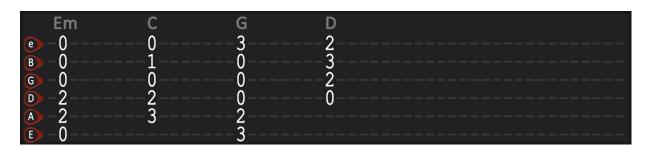

## Intro

| Em                | С   | G             | D          |
|-------------------|-----|---------------|------------|
| 6                 |     |               |            |
| $\bigcirc -0-0-0$ | 0-0 | 0 - 0 - 0 - 0 | -222       |
|                   |     | _             | 0-0-0-0-0- |
| E                 |     |               |            |