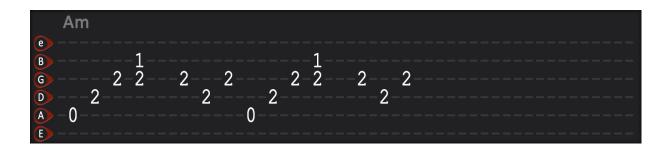

ng, and a special someone might love listening to. Remember that if you want to play in the key of the original song, you'll need to place a capo on fret 1.

If you missed the video guitar lesson, make sure you watch it here: <a href="http://www.theguitarlesson.com/guitar-lessons/all-of-me-guitar-lesson-john-legend/">http://www.theguitarlesson.com/guitar-lessons/all-of-me-guitar-lesson-john-legend/</a>

### **Chords**







## Intro

| Em                | С   | G             | D          |
|-------------------|-----|---------------|------------|
| 6                 |     |               |            |
| $\bigcirc -0-0-0$ | 0-0 | 0 - 0 - 0 - 0 | -222       |
|                   |     | _             | 0-0-0-0-0- |
| E                 |     |               |            |

## **Prechorus**





# **Chorus**





#### **Verse**

This uses the same chords as the intro.



## **Lyrics**

```
Intro 2x
                                            My head's under water
Em C G D
                                          But I'm breathing fine
                                              G
                                          You're crazy and I'm out of my mind
What would I do
                                          Chorus
Without your smart mouth
                                             G 2x
          D
                                          'Cause all of me
Drawing me in, and you kicking me out
Em C
                                            Em 2x
Got my head spinning
                                          Loves all of you
                    Em
G
   D